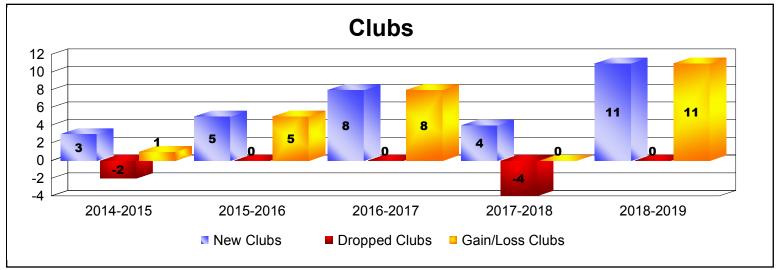

District 308 B2 As of June 2019 Cumulative

| Year      | New<br>Clubs | Dropped<br>Clubs | Gain/<br>Loss<br>Clubs | New<br>Members | Charter<br>Members | Reinstate<br>Members | Transfer<br>Members | Total<br>Member<br>Added | Total<br>Members<br>Dropped | Gain/<br>Loss<br>Members |
|-----------|--------------|------------------|------------------------|----------------|--------------------|----------------------|---------------------|--------------------------|-----------------------------|--------------------------|
| 2014-2015 | 3            | -2               | 1                      | 266            | 110                | 50                   | 6                   | 432                      | -245                        | 187                      |
| 2015-2016 | 5            | 0                | 5                      | 325            | 147                | 8                    | 9                   | 489                      | -253                        | 236                      |
| 2016-2017 | 8            | 0                | 8                      | 539            | 268                | 10                   | 5                   | 822                      | -322                        | 500                      |
| 2017-2018 | 4            | -4               | 0                      | 419            | 129                | 43                   | 8                   | 599                      | -452                        | 147                      |
| 2018-2019 | 11           | 0                | 11                     | 370            | 362                | 13                   | 15                  | 760                      | -582                        | 178                      |
| Average   | 6            | -1               | 5                      | 384            | 203                | 25                   | 9                   | 620                      | -371                        | 250                      |