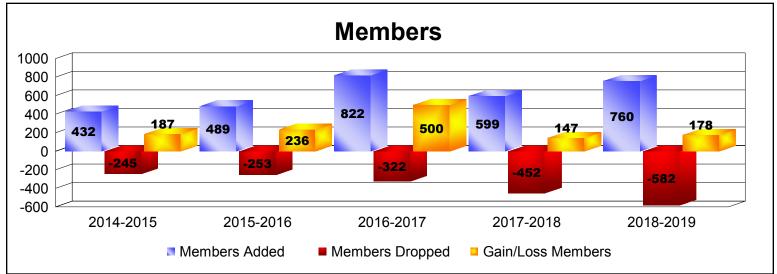

District 308 B2 As of June 2019 Cumulative

| Year      | New<br>Clubs | Dropped<br>Clubs | Gain/<br>Loss<br>Clubs | New<br>Members | Charter<br>Members | Reinstate<br>Members | Transfer<br>Members | Total<br>Member<br>Added | Total<br>Members<br>Dropped | Gain/<br>Loss<br>Members |
|-----------|--------------|------------------|------------------------|----------------|--------------------|----------------------|---------------------|--------------------------|-----------------------------|--------------------------|
| 2014-2015 | 3            | -2               | 1                      | 266            | 110                | 50                   | 6                   | 432                      | -245                        | 187                      |
| 2015-2016 | 5            | 0                | 5                      | 325            | 147                | 8                    | 9                   | 489                      | -253                        | 236                      |
| 2016-2017 | 8            | 0                | 8                      | 539            | 268                | 10                   | 5                   | 822                      | -322                        | 500                      |
| 2017-2018 | 4            | -4               | 0                      | 419            | 129                | 43                   | 8                   | 599                      | -452                        | 147                      |
| 2018-2019 | 11           | 0                | 11                     | 370            | 362                | 13                   | 15                  | 760                      | -582                        | 178                      |
| Average   | 6            | -1               | 5                      | 384            | 203                | 25                   | 9                   | 620                      | -371                        | 250                      |